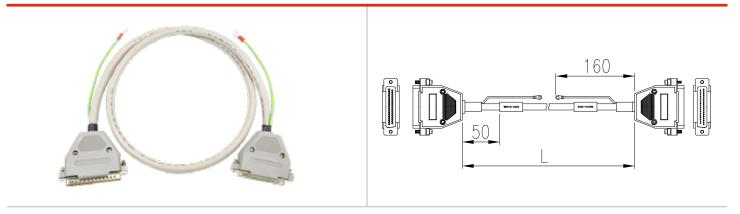

## **WHS10**

## Cable System

The web catalog is for reference only. Dinkle remains the right of product modification and engineering change of the design.

The final product is made according to engineering drawing.

## Specification

| Connecting poles | Length     |            |            |            |            |            |
|------------------|------------|------------|------------|------------|------------|------------|
|                  | 0.5 m      | 1 m        | 2 m        | 3 m        | 4 m        | 5 m        |
| 37P              | WHS10-3705 | WHS10-3710 | WHS10-3720 | WHS10-3730 | WHS10-3740 | WHS10-3750 |
| 44P              | WHS10-4405 | WHS10-4410 | WHS10-4420 | WHS10-4430 | WHS10-4440 | WHS10-4450 |